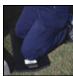

## Portable Kneeling Anti-Fatigue Mats

Designed for technicians, mechanics, engineers and anyone who moves from place to place to work. Portable Kneeling Mats are easily carried anti-fatigue mats.

Soft enough to kneel on, it's double-thick Nitricell sponge base is loaded with Nitrile rubber for exceptional comfort and enhanced worker productivity.

Portable Kneeling Mats' flexible vinyl surface provides outstanding durability and abrasion resistance, far surpassing other "kneeling" mats on the market.

Large enough to stand on; compact enough to kneel on; easily transportable; simply hang it on a tool cart or carry these Portable Kneeling Mats to the next job site.

- Self extinguishing and non-absorbent, these mats are made for indoor/outdoor use and can cleaned with soap and water.
- 3/4" thick foam or 7/8" thick nitrile rubber base. Available in black or with 1 or 2 color logo (min. order of 16)