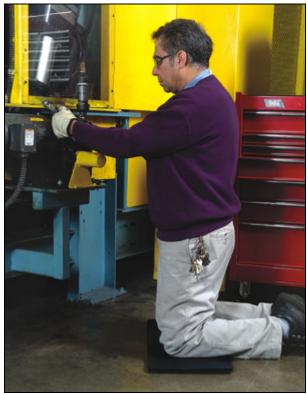

## Portable Kneeling Anti-Fatigue Mats

Designed for technicians, mechanics, engineers and anyone who moves from place to place to work. Portable Kneeling Mats are easily carried anti-fatigue mats.

Soft enough to kneel on, it's double-thick Nitricell sponge base is loaded with Nitrile rubber for exceptional comfort and enhanced worker productivity.

Portable Kneeling Mats' flexible vinyl surface provides outstanding durability and abrasion resistance, far surpassing other "kneeling" mats on the market.

Large enough to stand on; compact enough to kneel on; easily transportable; simply hang it on a tool cart or carry these Portable Kneeling Mats to the next job site.

- Self extinguishing and non-absorbent, these mats are made for indoor/outdoor use and can cleaned with soap and water.
- 3/4" thick foam or 7/8" thick nitrile rubber base. Available in black or with 1 or 2 color logo (min. order of 16)