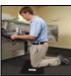

## Portable Kneeling Anti-Fatigue Mats

Designed for technicians, mechanics, engineers and anyone who moves from place to place to work. Portable Kneeling Mats are easily carried anti-fatigue mats.

Soft enough to kneel on, it's double-thick Nitricell sponge base is loaded with Nitrile rubber for exceptional comfort and enhanced worker productivity.

Portable Kneeling Mats' flexible vinyl surface provides outstanding durability and abrasion resistance, far surpassing other "kneeling" mats on the market.

Large enough to stand on; compact enough to kneel on; easily transportable; simply hang it on a tool cart or carry these Portable Kneeling Mats to the next job site.

- Self extinguishing and non-absorbent, these mats are made for indoor/outdoor use and can cleaned with soap and water.
- 3/4" thick foam or 7/8" thick nitrile rubber base. Available in black or with 1 or 2 color logo (min. order of 16)